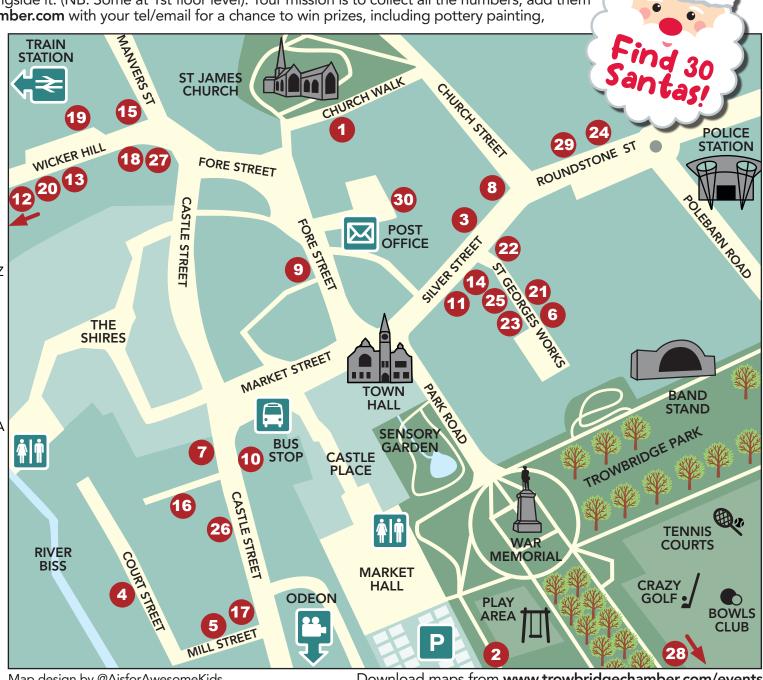

## Trowbridge Santa Trail 16th Dec - 1st Jan

Every Santa has a unique number displayed alongside it. (NB. Some at 1st floor level). Your mission is to collect all the numbers, add them up and email the total to: info@trowbridgechamber.com with your tel/email for a chance to win prizes, including pottery painting,

## Santa locations:

- 1. Absolutely Fabulous, 11 Church St, BA14 8DX
- 2. Arty Kids, By Town Park playground, BA14 8AH
- 3. Baloos, 17 Silver St, BA14 8AE
- 4. Court St Gallery, Court St, BA14 8BR
- 5. Creative Minds, Kestrel House, 7 Mill St, BA14 8BE
- 6. Eden Beauty, 13 St Georges Works, BA14 8AA
- 7. Elevate OM, Court Hall, Castle St, BA14 8AR
- 8. Fabric Magic, 14 Silver St, BA14 8AE
- 9. Fear Free, BBQ House, 30 Fore St, BA14 8EW
- 10. FSM Solicitors, Castle House, Castle St, BA14 8AX
- 11. Giftbox, 5 Silver St, BA14 8AA
- 12. Goodson Lodge, Cesar's Café, Stallard St, BA14 8FZ
- 13. Goughs, 2 Fore St, BA14 8HX
- 14. HB Pitts Garden Shop, 7 Silver St, BA14 8AA
- 15. JEM Podiatry, 1 Manvers St, BA14 8EH
- 16. MSA, Avon Court, Castle St, BA14 8AS
- 17. NJDANCE, Kestrel House, Mill St, BA14 8BD
- 18. Nature's Sanctuary, 7 Fore St, BA14 8HD
- 19. Parade House, 70 Fore Street, BA14 8HQ
- 20. Peppers Hair & Beauty, 3 Wicker Hill, BA14 8JS
- 21. SAS Circus Space, 6a St George's Works, BA14 8AA
- 22. Shine, 9 Silver St, BA14 8AA
- 23. SILT, 6 St George's Works, BA14 8AF
- 24. Skin Aesthetic, 30 Roundstone St, BA14 8DW
- 25. Still Sisters, 11 St George's Works, BA14 8AA
- 26. The Toy Shop, Castle St, BA14 8AS
- 27. Town & Country Estates, 9 Fore St BA14 8HD
- 28. Information Centre, St Stephen's Place, BA14 8AH
- 29. We Love Pets, 41 Roundstone St, BA14 8ED
- 30. West Wilts Micros, 45 Fore St, BA14 8EJ